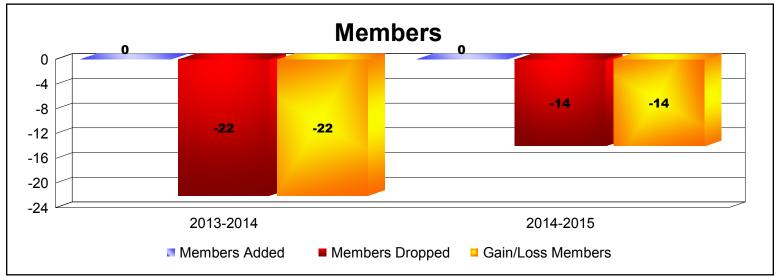

**Disbanded Districts**As of June 2015 Cumulative

| Year      | New<br>Clubs | Dropped<br>Clubs | Gain/<br>Loss<br>Clubs | New<br>Members | Charter<br>Members | Reinstate<br>Members | Transfer<br>Members | Total<br>Member<br>Added | Total<br>Members<br>Dropped | Gain/<br>Loss<br>Members |
|-----------|--------------|------------------|------------------------|----------------|--------------------|----------------------|---------------------|--------------------------|-----------------------------|--------------------------|
| 2013-2014 | 0            | -1               | -1                     | 0              | 0                  | 0                    | 0                   | 0                        | -22                         | -22                      |
| 2014-2015 | 0            | -2               | -2                     | 0              | 0                  | 0                    | 0                   | 0                        | -14                         | -14                      |
| Average   | 0            | -2               | -2                     | 0              | 0                  | 0                    | 0                   | 0                        | -18                         | -18                      |