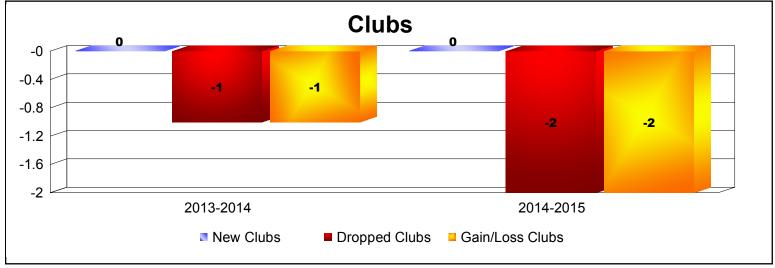

**Disbanded Districts**As of June 2015 Cumulative

| Year      | New<br>Clubs | Dropped<br>Clubs | Gain/<br>Loss<br>Clubs | New<br>Members | Charter<br>Members | Reinstate<br>Members | Transfer<br>Members | Total<br>Member<br>Added | Total<br>Members<br>Dropped | Gain/<br>Loss<br>Members |
|-----------|--------------|------------------|------------------------|----------------|--------------------|----------------------|---------------------|--------------------------|-----------------------------|--------------------------|
| 2013-2014 | 0            | -1               | -1                     | 0              | 0                  | 0                    | 0                   | 0                        | -22                         | -22                      |
| 2014-2015 | 0            | -2               | -2                     | 0              | 0                  | 0                    | 0                   | 0                        | -14                         | -14                      |
| Average   | 0            | -2               | -2                     | 0              | 0                  | 0                    | 0                   | 0                        | -18                         | -18                      |